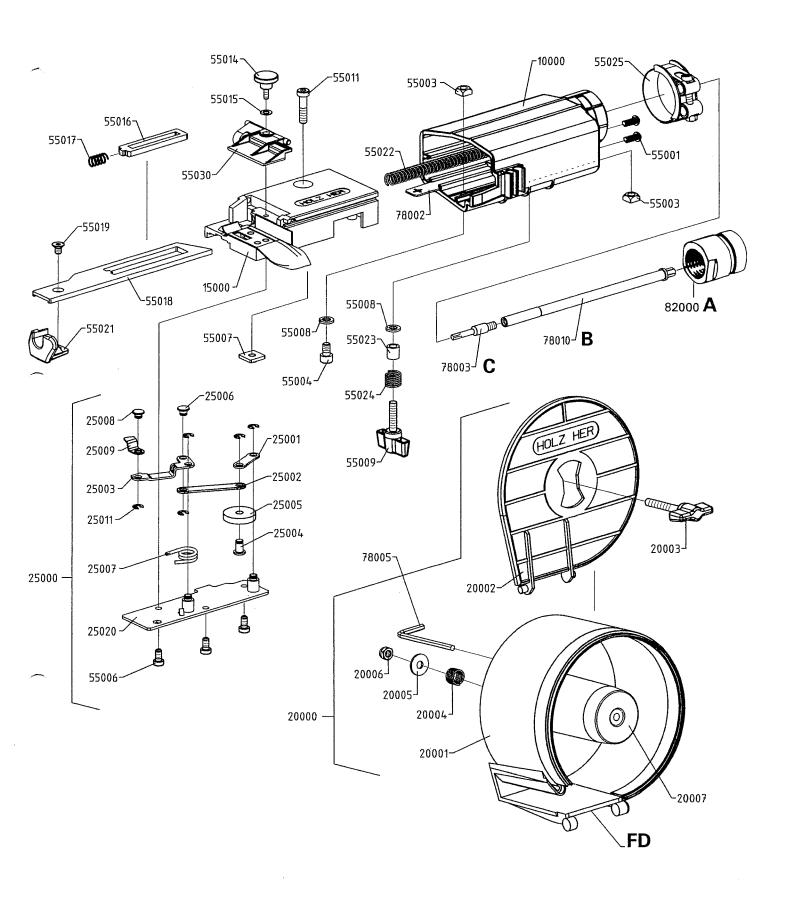

| PosNr.           | Bestell-Nr.<br>Code No.<br>N° de cde.<br>3343 | Stück<br>Quant. | Benennung                                   | Designation                                    | Désignation                                          | Abmessung<br>Dimensions |
|------------------|-----------------------------------------------|-----------------|---------------------------------------------|------------------------------------------------|------------------------------------------------------|-------------------------|
| 10000            | 73 0065                                       | 1               | Gehäuseführung                              | Body track                                     | Guide de boîtier                                     |                         |
| 15000            | 65 9258                                       | 1               | Gehäuse, komplett                           | Body, complete                                 | Boîtier, compl.                                      |                         |
| 20000            | 64 1626                                       | 1               | Magazin, komplett<br>(mit Pos. 20001–20007) | Magazine, complete<br>(with items 20001–20007) | Chargeur, compl.<br>(avec pos. 20 001–20 007)        |                         |
| 20003            | 05 0245                                       | 1               | Flügelschraube                              | Wing screw                                     | Vis à oreilles                                       | M 6 x 45                |
| 20004            | 50 4165                                       | 1               | Druckfeder                                  | Compression spring                             | Ressort de pression                                  |                         |
| 20005            | 04 1343                                       | 1               | Scheibe                                     | Washer                                         | Rondelle                                             | A 6,4 DIN 9021          |
| 20006            | 04 0738                                       | 1               | Sechskantmutter                             | Hexagon nut                                    | Ecrou 6-pans                                         | M 6 DIN 985             |
| 20007            | 64 1642                                       | 1               | Scheibe                                     | Washer                                         | Rondelle                                             |                         |
| 25000            | 72 0119                                       | 1               | Streifenvorschub                            | Strip feed                                     | Piston d'approvisionnement                           |                         |
| 25001            | 52 9508                                       | 1               | Lasche                                      | Strap                                          | Eclisse de fixation                                  |                         |
| ~°5002           | 52 9494                                       | 1               | Lasche                                      | Strap                                          | Eclisse de fixation                                  |                         |
| 3003             | 52 9516                                       | 1               | Lasche, abgewinkelt                         | L-strap                                        | Eclisse de fixation,                                 |                         |
| 05004            |                                               |                 | B. L.                                       | D                                              | en croissant                                         |                         |
| 25004            | 52 9451                                       | 1               | Bolzen                                      | Pin<br>Thrust roller                           | Axe-support                                          |                         |
| 25005            | 52 9389                                       | 1               | Druckrolle<br>Bolzen                        | Pin                                            | Galet de pression<br>Axe-support                     |                         |
| 25006<br>25007   | 52 9478<br>52 9273                            | 1               | Drehfeder                                   | Torsional spring                               | Ressort à action angulaire                           |                         |
| 25007            | 52 9486                                       | 1               | Bolzen                                      | Pin                                            | Axe-support                                          |                         |
| 25009            | 71 3767                                       | 1               | Blattfeder                                  | Leave spring                                   | Ressort à lame                                       |                         |
| 25011            | 04 5098                                       | 5               | Sicherungsscheibe                           | Circlip                                        | Bague de frein pour arbre                            | 4 DIN 6799              |
| 25020            | 52 9397                                       | 1               | Platte, komplett                            | Plate, compl.                                  | Plaque, compl.                                       |                         |
|                  |                                               |                 | Befestigungsteile                           | Assembly parts                                 | Pièces auxiliaires<br>d'assemblage                   |                         |
| 55001            | 43 2490                                       | 2               | Linsenschraube, Sonder                      | Cheese head screw, special                     | Vis à tête cyl., spéciale                            | 5 x 12 - Z              |
| 55003            | 42 3742                                       | 2               | Vierkantmutter                              | Square nut                                     | Ecrou carre                                          | M 6 DIN 557             |
| 55004            | 03 3901                                       | 1               | Zylinderschraube                            | Allen screw                                    | Vis Allen                                            | M 6 x 10 DIN 912        |
| 55006            | 03 4355                                       | 3               | Zylinderschraube                            | Allen screw                                    | Vis Allen                                            | M 5 x 10 DIN 6912       |
| 55007            | 68 4074                                       | 1               | Sondermutter                                | Special hexagon                                | Ecrou spéciale                                       | M 6                     |
| <b>5500</b> 8    | 04 1114                                       | 2               | Scheibe                                     | Washer                                         | Rondelle                                             | A 6,4 DIN 125           |
| 55009            | 05 0210                                       | 1               | Flügelschraube                              | Wing screw                                     | Vis de serrage                                       | M 6 x 25                |
| 55011            | 43 3144                                       | 1               | Zylinderschraube                            | Allen screw                                    | Vis Allen                                            | M 6 x 25 DIN 7984       |
| 55014            | 71 3775                                       | 1               | Rändelschraube                              | Knurled screw                                  | Vis moletée                                          | M 5 x 13                |
| 55015            | 04 1580                                       | 1               | Federscheibe                                | Spring washer                                  | Rondelle élastique                                   | A 5 DIN 137             |
| 55016<br>55017   | 73 0115<br>04 6930                            | 1 1             | Schieber<br>Druckfeder                      | Slide<br>Compression spring                    | Coulisseau<br>Ressort de pression                    |                         |
| J018             | 73 0116                                       | 1               | Tiefenanschlag                              | Depth stop                                     | Butée de profondeur                                  |                         |
| 55019            | 43 0412                                       | 1               | Senkschraube                                | Countersunk screw                              | Vis à tête fraisée                                   | M 5 x 8 DIN 7991        |
| 55021            | 52 9303                                       | i               | Fuß                                         | Nosepiece                                      | Pied                                                 | MOXO BILLYCOL           |
|                  | 53 1235                                       | 1 1             | Fuß²)                                       | Nosepiece <sup>2)</sup>                        | Pied <sup>2)</sup>                                   |                         |
| 55022            | 52 9265                                       | 1               | Druckfeder                                  | Compression spring                             | Ressort de pression                                  |                         |
| 55023            | 50 4149                                       | 1               | Buchse                                      | Bushing                                        | Douille                                              |                         |
| 55024            | 50 4165                                       | 1               | Druckfeder                                  | Compression spring                             | Ressort de pression                                  |                         |
| 55025            | 73 0223                                       | 1               | Schlauchschelle                             | Hose clamp                                     | Collier de serrage                                   |                         |
| 55030            | 52 9427                                       | 1               | Einstellplatte, komplett                    | Adjusting plate, complete                      | Plaque d'ajustage, compl.                            | 4,5/5,0                 |
|                  | 52 9435                                       | 1               | Einstellplatte, komplett <sup>2)</sup>      | Adjusting plate, complete <sup>2)</sup>        | Plaque d'ajustage, compl. <sup>2)</sup>              | 3,5/4,2                 |
| 70000            | 60.0527                                       |                 | Zubehör, mitgeliefert                       | Accessory parts                                | Pièces d'accessoires                                 |                         |
| 78002<br>*78002  | 69 9527                                       | 1 2             | Schlüssel, Sonder<br>Bit <sup>1)</sup>      | Special wrench Bit1)                           | Clé spéciale<br>Garniture de tournevis <sup>1)</sup> | Torx                    |
| *78003<br>*78004 |                                               | 1               | Bit <sup>1)</sup>                           | Bit <sup>1)</sup>                              | Garniture de tournevis <sup>1)</sup>                 | Pozidriv                |
| 78004            | 41 5197                                       | 1               | Schraubendreher, 6-kant                     | Allen screwdriver                              | Tournevis Allen                                      | 4 DIN 911               |
| 78005            | 04 5462                                       | 1               | Schraubendreher, 6-kant <sup>2)</sup>       | Allen screwdriver <sup>2)</sup>                | Tournevis Allen <sup>2)</sup>                        | 3 DIN 911               |
| 78010            | 64 1685                                       | 1               | Werkzeugdorn                                | Mandrel                                        | Tige filetée                                         |                         |
|                  | 73 1695                                       | i               | Werkzeugdorn <sup>2)</sup>                  | Mandrel <sup>2)</sup>                          | Tige filetée <sup>2)</sup>                           |                         |
| 90001            | 21 8170                                       | 1               | Schilder<br>Schild, HOLZ-HER                | <b>Plates</b><br>HOLZ-HER nameplate            | <b>Plaques</b><br>Plaque HOLZ-HER                    |                         |

<sup>\*</sup>Verschleißteile, Wear-and-tear parts, Pièces d'usure

Siehe Tabelle Seite 2 See table page 2 Voir tableau page 2

<sup>2)</sup> im Umrüstsatz enthalten (Ø 3,5/4,2 mm) supplied as conversion kit équipement lot de modification