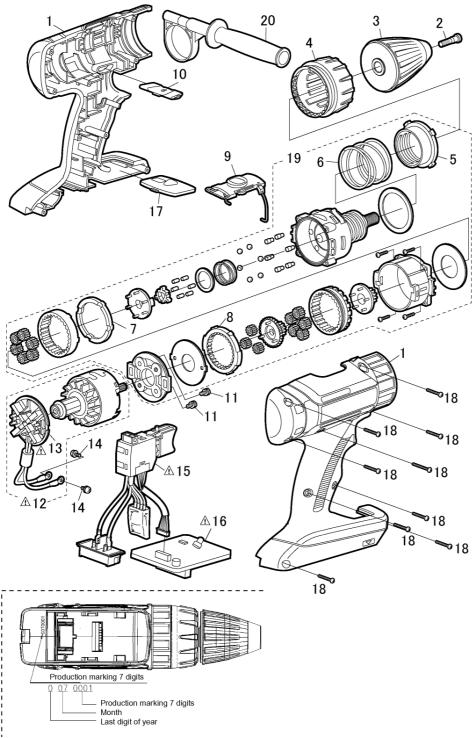

## Model No.: EY7450 Exploded View for EY7450

- \*\* Battery Pack is available as an optional accessory. See the nearest sales dealer for details.
   \*\*\* For replacement parts of charger, see the charger service manual.
   Charger complete set is available as an optional accessory. See the nearest sales dealer for details.

## Model No.: EY7450 Parts List

| Ref.<br>No.                                           | Part No.                                                  | Part Name & Description                                                                                                                                                                                                                                                                                                                                                                         | Q'ty                                    | Remarks                                                                                                                                                                                                                                                                                                                                                                                                                                                                                                                                                                                                                                                                                                                                                                                                                                                                                                                                                                                                                                                                                                                                                                   |  |  |  |  |  |
|-------------------------------------------------------|-----------------------------------------------------------|-------------------------------------------------------------------------------------------------------------------------------------------------------------------------------------------------------------------------------------------------------------------------------------------------------------------------------------------------------------------------------------------------|-----------------------------------------|---------------------------------------------------------------------------------------------------------------------------------------------------------------------------------------------------------------------------------------------------------------------------------------------------------------------------------------------------------------------------------------------------------------------------------------------------------------------------------------------------------------------------------------------------------------------------------------------------------------------------------------------------------------------------------------------------------------------------------------------------------------------------------------------------------------------------------------------------------------------------------------------------------------------------------------------------------------------------------------------------------------------------------------------------------------------------------------------------------------------------------------------------------------------------|--|--|--|--|--|
| EY7450                                                |                                                           |                                                                                                                                                                                                                                                                                                                                                                                                 |                                         |                                                                                                                                                                                                                                                                                                                                                                                                                                                                                                                                                                                                                                                                                                                                                                                                                                                                                                                                                                                                                                                                                                                                                                           |  |  |  |  |  |
| 1                                                     | WEY7450K3079                                              | HOUSING AB SET                                                                                                                                                                                                                                                                                                                                                                                  | 1                                       | (for Europe)                                                                                                                                                                                                                                                                                                                                                                                                                                                                                                                                                                                                                                                                                                                                                                                                                                                                                                                                                                                                                                                                                                                                                              |  |  |  |  |  |
| 1                                                     | WEY7450K3070                                              | HOUSING AB SET                                                                                                                                                                                                                                                                                                                                                                                  | 1                                       | (for Oceania)                                                                                                                                                                                                                                                                                                                                                                                                                                                                                                                                                                                                                                                                                                                                                                                                                                                                                                                                                                                                                                                                                                                                                             |  |  |  |  |  |
| 2                                                     | WEY6450L6806                                              | CHUCK FASTENING SCREW                                                                                                                                                                                                                                                                                                                                                                           | 1                                       |                                                                                                                                                                                                                                                                                                                                                                                                                                                                                                                                                                                                                                                                                                                                                                                                                                                                                                                                                                                                                                                                                                                                                                           |  |  |  |  |  |
| 3                                                     | WEY7441K7917                                              | KEYLESS CHUCK                                                                                                                                                                                                                                                                                                                                                                                   | 1                                       |                                                                                                                                                                                                                                                                                                                                                                                                                                                                                                                                                                                                                                                                                                                                                                                                                                                                                                                                                                                                                                                                                                                                                                           |  |  |  |  |  |
| 5 WEY7460L0637 AL 6 WEY7442L0177 CI 7 WEY7442L1427 RI |                                                           | CLUTCH HANDLE                                                                                                                                                                                                                                                                                                                                                                                   | 1                                       |                                                                                                                                                                                                                                                                                                                                                                                                                                                                                                                                                                                                                                                                                                                                                                                                                                                                                                                                                                                                                                                                                                                                                                           |  |  |  |  |  |
|                                                       |                                                           | ADJUSTING SCREW                                                                                                                                                                                                                                                                                                                                                                                 | 1                                       |                                                                                                                                                                                                                                                                                                                                                                                                                                                                                                                                                                                                                                                                                                                                                                                                                                                                                                                                                                                                                                                                                                                                                                           |  |  |  |  |  |
|                                                       |                                                           | CLUTCH SPRING                                                                                                                                                                                                                                                                                                                                                                                   | 1                                       |                                                                                                                                                                                                                                                                                                                                                                                                                                                                                                                                                                                                                                                                                                                                                                                                                                                                                                                                                                                                                                                                                                                                                                           |  |  |  |  |  |
|                                                       |                                                           | RING GEAR                                                                                                                                                                                                                                                                                                                                                                                       | 1                                       |                                                                                                                                                                                                                                                                                                                                                                                                                                                                                                                                                                                                                                                                                                                                                                                                                                                                                                                                                                                                                                                                                                                                                                           |  |  |  |  |  |
|                                                       |                                                           | RING GEAR A                                                                                                                                                                                                                                                                                                                                                                                     | 1                                       |                                                                                                                                                                                                                                                                                                                                                                                                                                                                                                                                                                                                                                                                                                                                                                                                                                                                                                                                                                                                                                                                                                                                                                           |  |  |  |  |  |
| 9 WEY7460H3238                                        |                                                           | H/L CHANGE HANDLE                                                                                                                                                                                                                                                                                                                                                                               | 1                                       |                                                                                                                                                                                                                                                                                                                                                                                                                                                                                                                                                                                                                                                                                                                                                                                                                                                                                                                                                                                                                                                                                                                                                                           |  |  |  |  |  |
| 10                                                    | WEY7460H3248                                              | F/R SELECTOR HANDLE                                                                                                                                                                                                                                                                                                                                                                             | 1                                       |                                                                                                                                                                                                                                                                                                                                                                                                                                                                                                                                                                                                                                                                                                                                                                                                                                                                                                                                                                                                                                                                                                                                                                           |  |  |  |  |  |
| 11                                                    | WEY7441L6028                                              | SEMS SCREW                                                                                                                                                                                                                                                                                                                                                                                      | 2 (K3-6)                                |                                                                                                                                                                                                                                                                                                                                                                                                                                                                                                                                                                                                                                                                                                                                                                                                                                                                                                                                                                                                                                                                                                                                                                           |  |  |  |  |  |
| 12                                                    | WEY7450L1008                                              | DC MOTOR ASSEMBLY                                                                                                                                                                                                                                                                                                                                                                               | ASSEMBLY 1                              |                                                                                                                                                                                                                                                                                                                                                                                                                                                                                                                                                                                                                                                                                                                                                                                                                                                                                                                                                                                                                                                                                                                                                                           |  |  |  |  |  |
| 13                                                    | WEY7442L2577                                              | MOTOR BRUSH ASSEMBLY                                                                                                                                                                                                                                                                                                                                                                            | 1                                       |                                                                                                                                                                                                                                                                                                                                                                                                                                                                                                                                                                                                                                                                                                                                                                                                                                                                                                                                                                                                                                                                                                                                                                           |  |  |  |  |  |
| 14                                                    | WEYT184L6076                                              | SEMS SCREW                                                                                                                                                                                                                                                                                                                                                                                      | 2                                       | (K4-6)                                                                                                                                                                                                                                                                                                                                                                                                                                                                                                                                                                                                                                                                                                                                                                                                                                                                                                                                                                                                                                                                                                                                                                    |  |  |  |  |  |
| 15                                                    | WEY7442L2007                                              | SWITCH ASSEMBLY                                                                                                                                                                                                                                                                                                                                                                                 | 1                                       |                                                                                                                                                                                                                                                                                                                                                                                                                                                                                                                                                                                                                                                                                                                                                                                                                                                                                                                                                                                                                                                                                                                                                                           |  |  |  |  |  |
| 16                                                    | WEY7450L2117                                              | CONTROL PCB                                                                                                                                                                                                                                                                                                                                                                                     | 1                                       |                                                                                                                                                                                                                                                                                                                                                                                                                                                                                                                                                                                                                                                                                                                                                                                                                                                                                                                                                                                                                                                                                                                                                                           |  |  |  |  |  |
| 17 WEY7460K3958<br>18 WEY6405K9218<br>19 WEY7442L4057 |                                                           | OPERATION PANEL                                                                                                                                                                                                                                                                                                                                                                                 | 1                                       |                                                                                                                                                                                                                                                                                                                                                                                                                                                                                                                                                                                                                                                                                                                                                                                                                                                                                                                                                                                                                                                                                                                                                                           |  |  |  |  |  |
|                                                       |                                                           | TORX TAPPING SCREW                                                                                                                                                                                                                                                                                                                                                                              | 9                                       | (K3-20)                                                                                                                                                                                                                                                                                                                                                                                                                                                                                                                                                                                                                                                                                                                                                                                                                                                                                                                                                                                                                                                                                                                                                                   |  |  |  |  |  |
|                                                       |                                                           | GEAR BOX BLOCK                                                                                                                                                                                                                                                                                                                                                                                  | 1                                       |                                                                                                                                                                                                                                                                                                                                                                                                                                                                                                                                                                                                                                                                                                                                                                                                                                                                                                                                                                                                                                                                                                                                                                           |  |  |  |  |  |
| 20                                                    | WEY7460K4628                                              | SUPPORT HANDLE                                                                                                                                                                                                                                                                                                                                                                                  | 1                                       |                                                                                                                                                                                                                                                                                                                                                                                                                                                                                                                                                                                                                                                                                                                                                                                                                                                                                                                                                                                                                                                                                                                                                                           |  |  |  |  |  |
| -                                                     | WEY9L40R2788                                              | BATTERY PACK COVER                                                                                                                                                                                                                                                                                                                                                                              | 1                                       |                                                                                                                                                                                                                                                                                                                                                                                                                                                                                                                                                                                                                                                                                                                                                                                                                                                                                                                                                                                                                                                                                                                                                                           |  |  |  |  |  |
| -                                                     | WEY9644K7019                                              | TOOL CASE                                                                                                                                                                                                                                                                                                                                                                                       | 1                                       |                                                                                                                                                                                                                                                                                                                                                                                                                                                                                                                                                                                                                                                                                                                                                                                                                                                                                                                                                                                                                                                                                                                                                                           |  |  |  |  |  |
| -                                                     | WEY7450K8109                                              | OPERATING INSTRUCTIONS                                                                                                                                                                                                                                                                                                                                                                          | 1                                       |                                                                                                                                                                                                                                                                                                                                                                                                                                                                                                                                                                                                                                                                                                                                                                                                                                                                                                                                                                                                                                                                                                                                                                           |  |  |  |  |  |
| -                                                     | WEY001T8907                                               | GREASE (ALVANIA)                                                                                                                                                                                                                                                                                                                                                                                |                                         |                                                                                                                                                                                                                                                                                                                                                                                                                                                                                                                                                                                                                                                                                                                                                                                                                                                                                                                                                                                                                                                                                                                                                                           |  |  |  |  |  |
| -                                                     | WEY003W8957                                               | GREASE (PERMALUB)                                                                                                                                                                                                                                                                                                                                                                               |                                         |                                                                                                                                                                                                                                                                                                                                                                                                                                                                                                                                                                                                                                                                                                                                                                                                                                                                                                                                                                                                                                                                                                                                                                           |  |  |  |  |  |
|                                                       | No.  1 1 2 3 4 5 6 7 8 9 10 11 12 13 14 15 16 17 18 19 20 | No. Part No.  1 WEY7450K3079 1 WEY7450K3070 2 WEY6450L6806 3 WEY7441K7917 4 WEY7442H3227 5 WEY7460L0637 6 WEY7442L1117 7 WEY7442L1117 9 WEY7460H3238 10 WEY7460H3248 11 WEY7450L1008 13 WEY7450L1008 13 WEY7450L1008 14 WEY7450L2117 17 WEY7442L2577 14 WEYT184L6076 15 WEY7450L2117 17 WEY7460K3958 18 WEY6405K9218 19 WEY7460K4628 - WEY9L40R2788 - WEY9644K7019 - WEY7450K8109 - WEY701T8907 | No. Part No. Part Name & Description  1 | No.         Part No.         Part Name & Description         Q'ty           1         WEY7450K3079         HOUSING AB SET         1           1         WEY6450L6806         CHUCK FASTENING SCREW         1           3         WEY744LK7917         KEYLESS CHUCK         1           4         WEY7442H3227         CLUTCH HANDLE         1           5         WEY7460L0637         ADJUSTING SCREW         1           6         WEY7442L1177         CLUTCH SPRING         1           7         WEY7442L127         RING GEAR         1           8         WEY7442L117         RING GEAR         1           9         WEY7460H3238         H/L CHANGE HANDLE         1           10         WEY7460H3248         F/R SELECTOR HANDLE         1           11         WEY7441L6028         SEMS SCREW         2           12         WEY7450L1008         DC MOTOR BASSEMBLY         1           13         WEY7442L2577         MOTOR BRUSH ASSEMBLY         1           14         WEY1184L6076         SEMS SCREW         2           15         WEY7450L2117         CONTROL PCB         1           17         WEY7460K3958         OPERATION PANEL         1 |  |  |  |  |  |