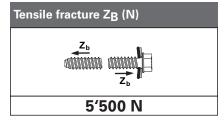

# SN3-S Ø 4,2



#### **Application**

Self drilling fastener, stainless steel A2, for aluminium applications



KL = calmping length L = length

# Head shape / drive

Pan-head / SR drive





### **Additional informations**

#### Fastener:

- stainless steel A2, self drilling fastener
- SR recess stick-fit, wobble free





# Technical value







# Handling guideline for automatic processing

- speed under load 1800 2000 U/min.
- axial load 200 300 N
- trouble-free processing with SR drive

The details stated are results of tests and/or calculations and therefore are non-binding and do not represent guaranties or warranted characteristics for not specified applications. All calculations therefore have to be checked and approved by the responsible planner ahead of execution. The user is responsible to assure compliance with all applicable laws and regulations.