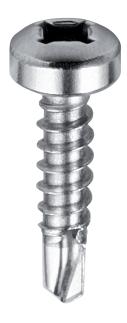

# SN3-S Ø 4,2

#### **Application**

Self drilling fastener, stainless steel A2, for aluminium applications

KL = calmping length L = length

# Head shape / drive

Pan-head / SR drive

#### Fastener:

- stainless steel A2, self drilling fastener
- SR recess stick-fit, wobble free