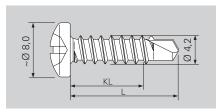

# SN3-S Ø 4,2

#### **Application**

Self drilling fastener, stainless steel A2, for aluminium applications

KL = calmping length L = length

# Technical value