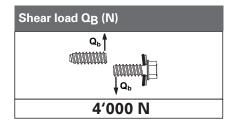

# SN3-S Ø 4,2



#### **Application**

Self drilling fastener, stainless steel A2, for aluminium applications



KL = calmping length L = length

# Head shape / drive

Pan-head / SR drive





### **Additional informations**

#### Fastener:

- stainless steel A2, self drilling fastener
- SR recess stick-fit, wobble free





# Technical value







# Handling guideline for automatic processing

- speed under load 1800 2000 U/min.
- axial load 200 300 N
- trouble-free processing with SR drive

The details stated are results of tests and/or calculations and therefore are non-binding and do not represent guaranties or warranted characteristics for not specified applications. All calculations therefore have to be checked and approved by the responsible planner ahead of execution. The user is responsible to assure compliance with all applicable laws and regulations.