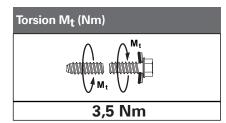

# SN3-S Ø 4,2



#### **Application**

Self drilling fastener, stainless steel A2, for aluminium applications



KL = calmping length L = length

# Head shape / drive

Pan-head / SR drive





### **Additional informations**

#### Fastener:

- stainless steel A2, self drilling fastener
- SR recess stick-fit, wobble free





# Technical value







# Handling guideline for automatic processing

- speed under load 1800 2000 U/min.
- axial load 200 300 N
- trouble-free processing with SR drive

The details stated are results of tests and/or calculations and therefore are non-binding and do not represent guaranties or warranted characteristics for not specified applications. All calculations therefore have to be checked and approved by the responsible planner ahead of execution. The user is responsible to assure compliance with all applicable laws and regulations.