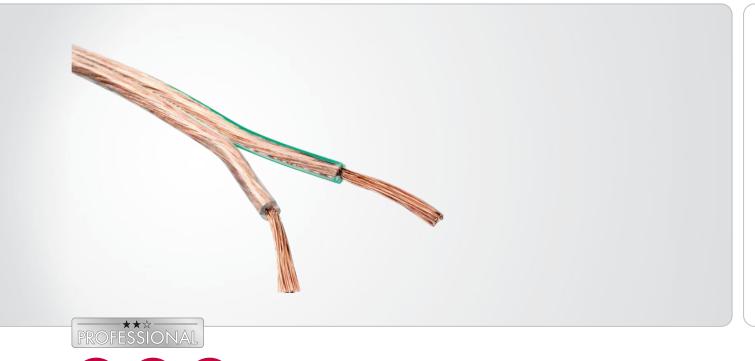

# Loudspeaker Cable (2x 1.5 mm²)

This SCHWAIGER® stereo loudspeaker cable is used to connect amplifiers or power amplifiers to loudspeakers. It provides optimum conductivity. The outer jacket is made of hardwearing and flexible mixed plastics. The

transparent cable is equipped with a green stripe to prevent incorrect polarity.

### FEATURES (LSK3410 055)

- high-quality cable for connecting loudspeakers to amplifiers
- hardwearing and highly felxible outer jacket
- cable with green marking line
- content: 1x speaker cable