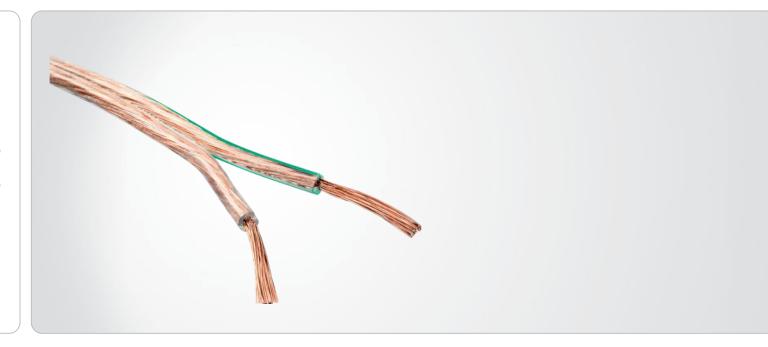

# Loudspeaker Cable (2x 1.5 mm²)

This SCHWAIGER® stereo loudspeaker cable is used to connect amplifiers or power amplifiers to loudspeakers. It provides optimum conductivity. The outer jacket is made of hardwearing and flexible mixed plastics. The

transparent cable is equipped with a green stripe to prevent incorrect polarity.

### FEATURES (LSK3410 055)

- high-quality cable for connecting loudspeakers to amplifiers
- hardwearing and highly felxible outer jacket
- cable with green marking line
- content: 1x speaker cable