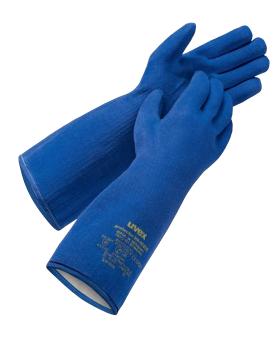

## Product data sheet for uvex protector NK4025B

## Features

- Ergonomic fit
- · Good grip, even in wet work environments
- Long service life

| Material number                               | 60536                                                                                                                                         |
|-----------------------------------------------|-----------------------------------------------------------------------------------------------------------------------------------------------|
| Sizes                                         | 9 - 10                                                                                                                                        |
| Standard                                      | EN 420:2003 + A1:2009, EN 388:2016,<br>EN ISO 374-1:2016                                                                                      |
| Test chemicals                                | n-Heptane (J), Sodium hydroxide 40%<br>(K), Acetic acid 99% (N), Ammonia<br>water 25% (O), Hydrogen peroxide<br>30% (P), Formaldehyde 37% (T) |
| Performance classes in accordance with EN 388 |                                                                                                                                               |
| Outer material                                | Cotton interlock, High-performance<br>polyethylene (HPPE), Fibreglass,<br>Polyamide (PA)                                                      |
| Coating                                       | Nitrile rubber (NBR)                                                                                                                          |
| Coating surface area                          | Fully coated                                                                                                                                  |
| Туре                                          | With gauntlet                                                                                                                                 |
| Colour                                        | Blue                                                                                                                                          |